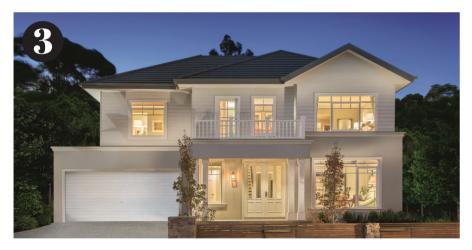

5. Kyalami 370 374.40sq m/40.30sq (as displayed) Displayed at Mernda Villages: 22-26 Stradling Rise, Mernda From \$279,900; as displayed, \$494,000 bentleyhomes.com.au

1. Ivanhoe Apartments
Apt 1301, Penthouse with city views
Level 13
118sq m, 3 bedrooms, 2 bathrooms, 2 cars
\$1.1 million
caydon.com.au
2. Capri 2200 – with Dowd façade

on display at The Heartlands Estate, Tarneit \$182,000 base price plus Dowd facade upgrade: \$5000 Total: \$187,000 burbank.com.au

۲