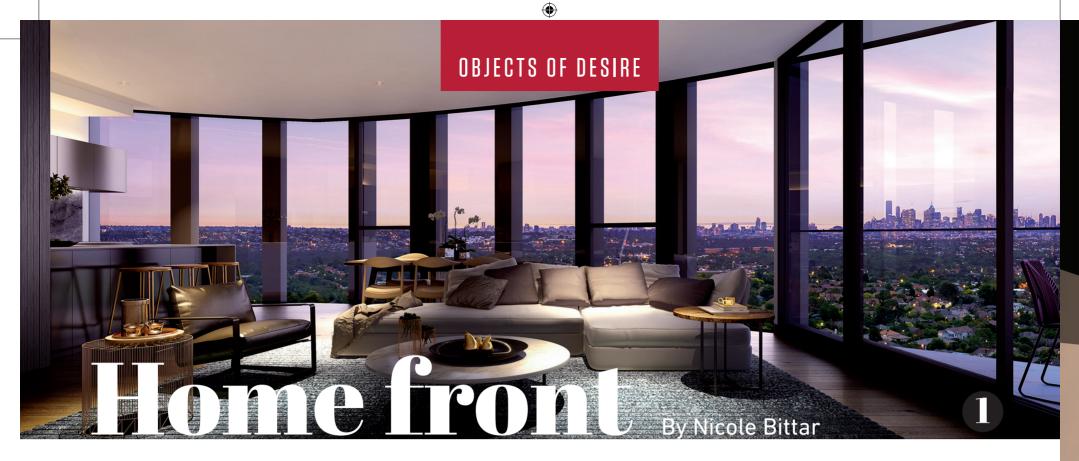

5. Kyalami 370 374.40sq m/40.30sq (as displayed) Displayed at Mernda Villages: 22-26 Stradling Rise, Mernda From \$279,900; as displayed, \$494,000 bentleyhomes.com.au

1. Ivanhoe Apartments
Apt 1301, Penthouse with city views
Level 13
118sq m, 3 bedrooms, 2 bathrooms, 2 cars
\$1.1 million
caydon.com.au
2. Capri 2200 – with Dowd façade