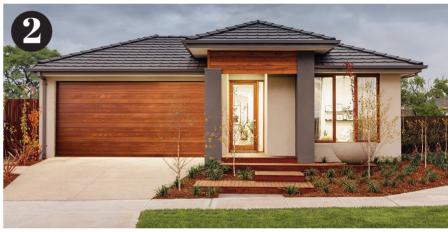

Simply move in and revel in your lavish new surrounds.

3. Waldorf Grange, lot width: 15.2m plus lot depth: 32m 4 bedrooms, 4 living zones, 4 bathrooms, 2 cars \$392,000 at Aspect Estate, Greenvale. porterdavis.com.au 4. Indigo 4700 – with Monet façade on display at Warralily Coast Estate, Armstrong Creek. \$324,100 base price plus Monet facade upgrade: \$3000 Total: \$327,100 burbank.com.au