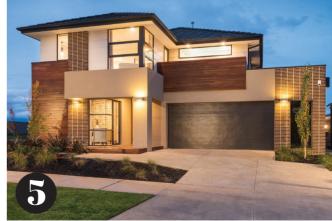

5. Kyalami 370 374.40sq m/40.30sq (as displayed) Displayed at Mernda Villages: 22-26 Stradling Rise, Mernda From \$279,900; as displayed, \$494,000 bentleyhomes.com.au

1. Ivanhoe Apartments
Apt 1301, Penthouse with city views
Level 13
118sq m, 3 bedrooms, 2 bathrooms, 2 cars
\$1.1 million
caydon.com.au
2. Capri 2200 – with Dowd façade