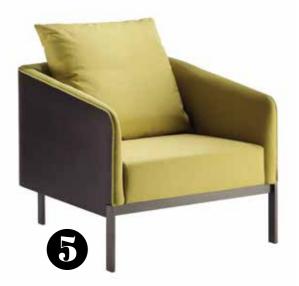

The colour of sunshine in its hue of warm promise speaks of spring with zing.

This golden collection of designer lighting to dazzle the senses, ruched sofa and lounge, and armchairs to soothe winter-frazzled nerves, wall hooks to hang lightweight coats upon and rugs to run your toes through, says "hello" to the mellowest of yellow.

There's even a decorative bunny in moulded resin and gloss lacquer to shine upon this glowing tribute to all stylish things spring.









RRP: from \$8425 DOMO www.domo.com.au

# 2. Ligne Roset Pan Pan Decorative Rabbit

Designed by: B. Kuehne-Thompson. RRP: \$95 DOMO domo.com.au

#### 3. LZF Spiro Suspension Light

RRP: from \$4408 KE-ZU 1300 724 174 kezu.com.au

### 4. Herman Miller Brabo Lounge Chair

RRP: from \$5500 Living Edge 1300 132 154 livingedge.com.au

## 5. HC28 Emma Armchair

RRP: from \$1650 DOMO domo.com.au

# 6. Danskina Merger Rug

RRP (for a 200 x 300cm rug): \$3870 Kvadrat Maharam kvadratmaharam.com

#### 7. Muuto The Dots Coat Hook

RRP: Large \$50; medium \$45; small \$35 Living Edge 1300 132 154 livingedge.com.au