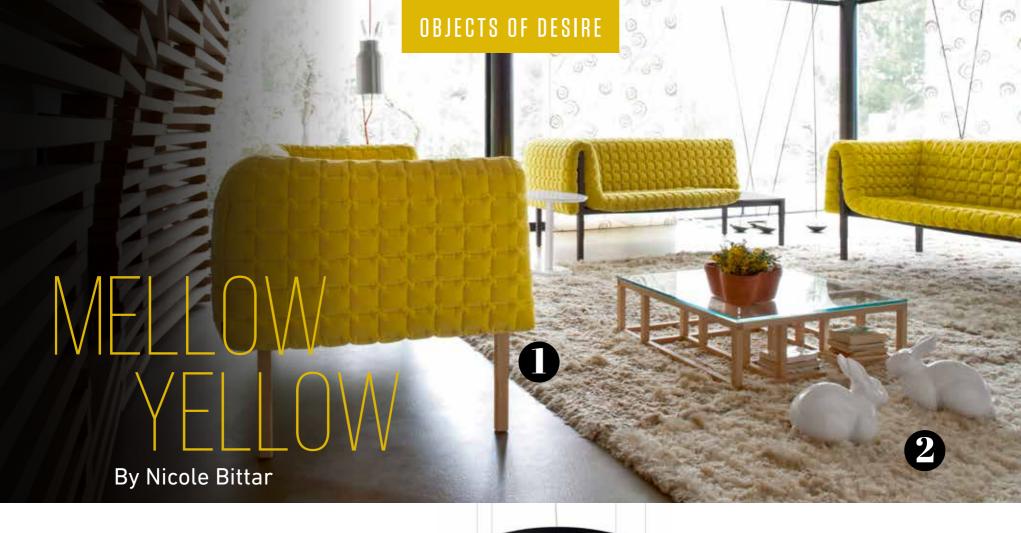

The colour of sunshine in its hue of warm promise speaks of spring with zing.

This golden collection of designer lighting to dazzle the senses, ruched sofa and lounge, and armchairs to soothe winter-frazzled nerves, wall hooks to hang lightweight coats upon and rugs to run your toes through, says "hello" to the mellowest of yellow.

There's even a decorative bunny in moulded resin and gloss lacquer to shine upon this glowing tribute to all stylish things spring.

RRP: from \$8425 DOMO www.domo.com.au