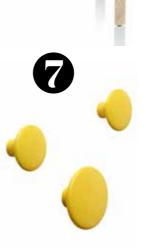

#### 7. Muuto The Dots Coat Hook

RRP: Large \$50; medium \$45; small \$35 Living Edge 1300 132 154 livingedge.com.au